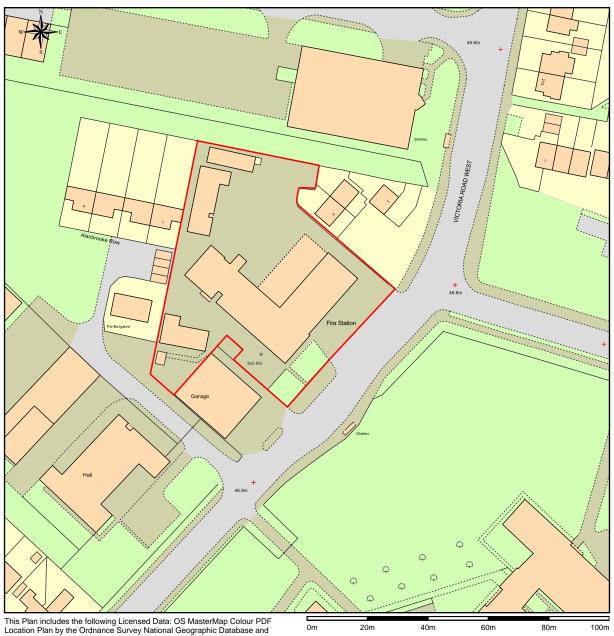

## **Location Plan of NE31 1UD**

This Plan includes the following Licensed Data: OS MasterMap Colour PDF Location Plan by the Ordnance Survey National Geographic Database and incorporating surveyed revision available at the date of production. Reproduction in whole or in part is prohibited without the prior permission of Ordnance Survey. The representation of a road, track or path is no evidence of a right of way. The representation of features, as lines is no evidence of a property boundary. © Crown copyright and database rights, 2015. Ordnance Survey 0100031673

Scale: 1:1250, paper size: A4

HEBBURN COMMUNITY FIRE STATION LOCATION PLAN